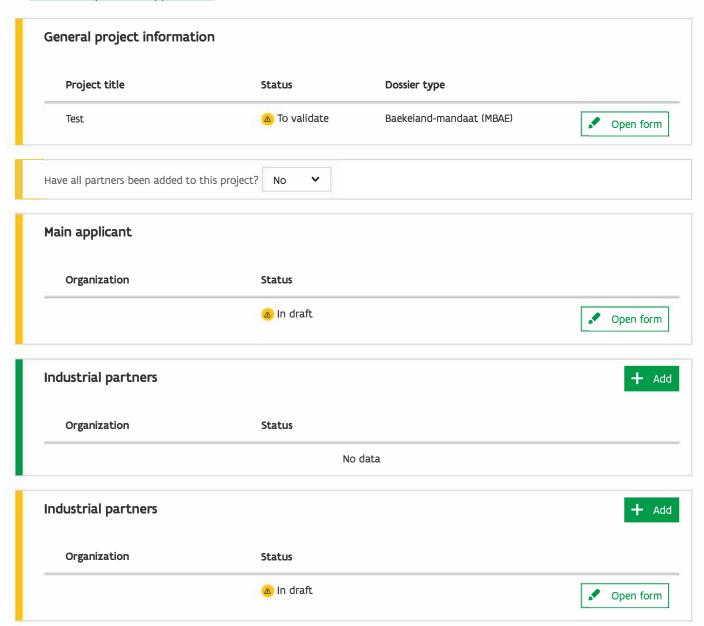

# Application Baekeland mandate

Klik hier om je aanvraag in het Nederlands in te dienen

More information about the application for this subsidy

| _  |          |   |            |
|----|----------|---|------------|
| Dn | $\sim$ 1 |   | <b>~</b> 1 |
| PI | UI       | C | L          |
|    |          |   |            |

### Complete your submission

Please enter all information. We do not have the neccesary data to complete this submission. The submission can only be finalized if all partners have been added.

### > How to complete this application?