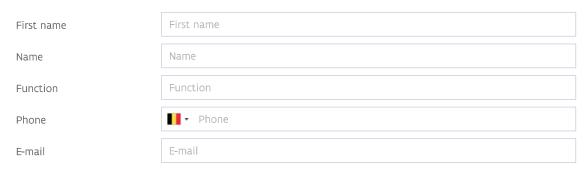

### Legal representative

Enter the data of the legal representative who, as submitter, will accept the General Conditions Innovation Support and the Program Specific Conditions, or gives the mandate for this to the submitter of the application.