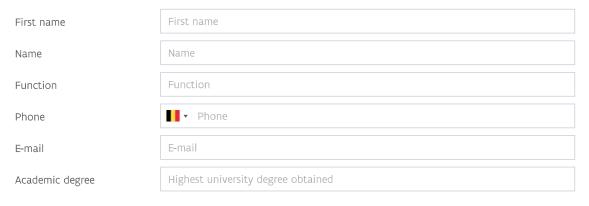

### Industrial promotor

The industrial mentor is the person appointed by the applicant (company) to support the doctoral candidate. He/she has adequate research experience (PhD or equivalent) in order to guarantee a qualitative support.